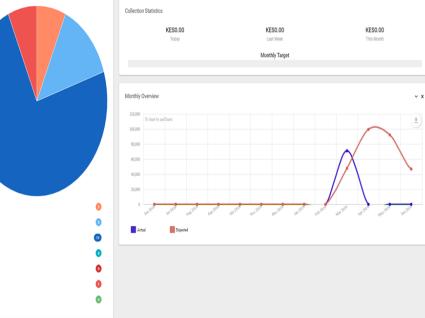

### **Credit and saving products**

Implement multiple savings and credit products for members with real time status updates