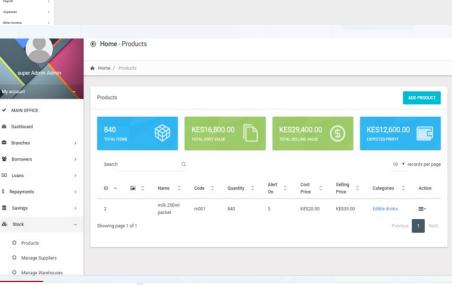

### Sales

Display sale items and manage respective inventory accessible to members