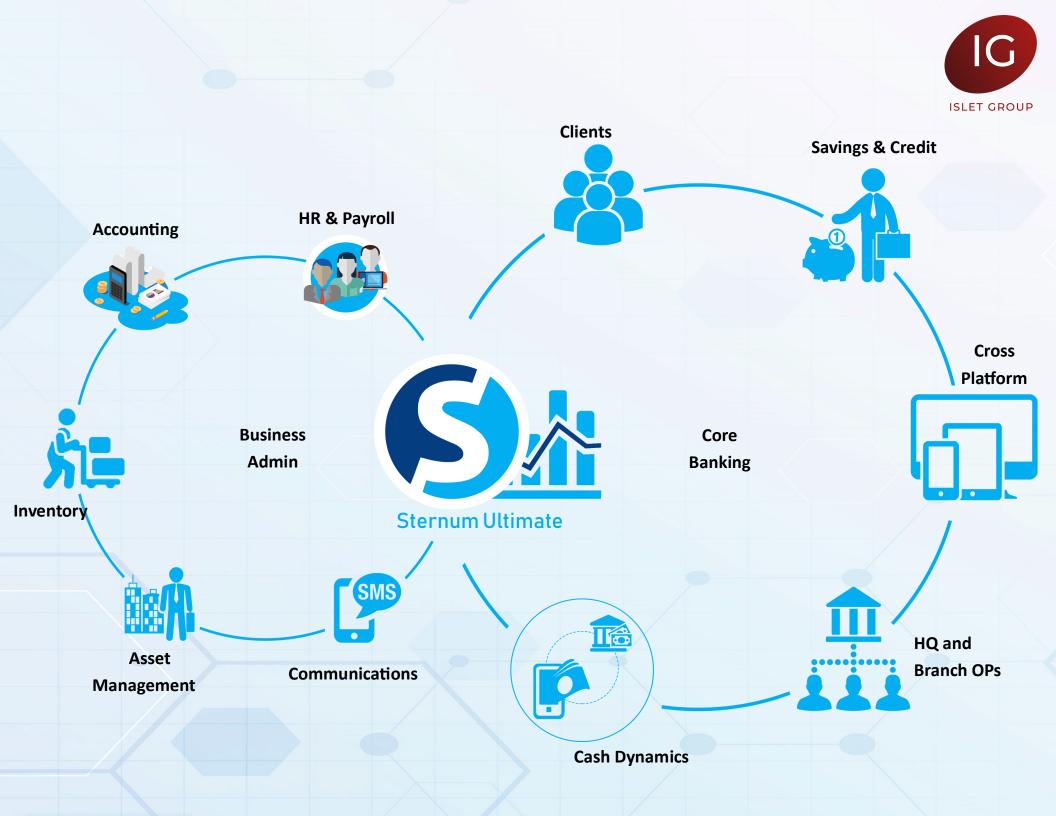

## **Sternum Ultimate**

### Our solution:

<u>Sternum Ultimate</u> is a core banking platform that enables management of financial offers to various clients in real time.

### **Key Features**