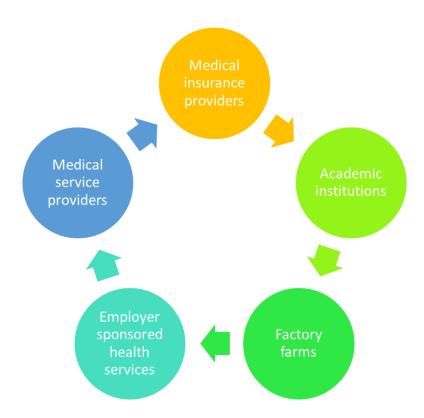

# Introduction

Islet Limited is a technology company that provides customized business solutions for Health care, Financial, Insurance and Academic Institutions

Sternum E-claims provides an automated ecosystem of workflows that effectively reduce cost, enhance controls and process efficiency of medical insurance claims transactions