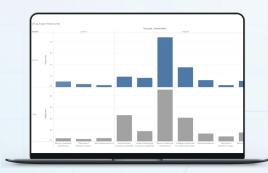

#### **Analytics**

- Real time business activity monitoring
- Visualize situations requiring mitigation or change on strategy and tactics to enhance performance
- Standardized coding—drugs, disease and procedures

# **Discovery Lab**

Transcription, standardization, analytics and archiving

- Understand previous Performance
- Review and strategize on observed trends
- Ease information access

Sternum e-claims platform is a performance enhancement tool that provides value beyond efficient medical claims operations, enhancing security and data analytical capabilities resulting in better understanding of business performance and support of future decisions